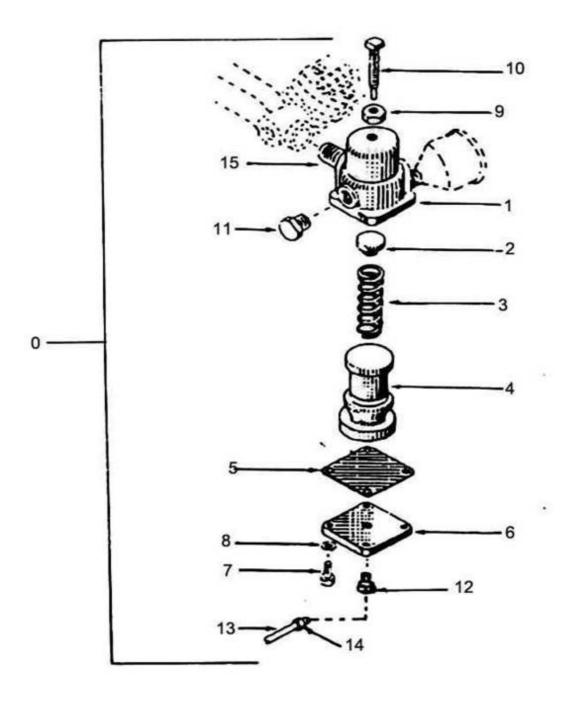

## 5. Pressure Controller - Model 234

| Ref.<br>No. | Part<br>Number | Description                  | Unit Per<br>Assly. | Rec. Spares |   |   |
|-------------|----------------|------------------------------|--------------------|-------------|---|---|
|             |                |                              |                    | 1           | 2 | 3 |
| 5-0         |                | * Pressure Controller Compl  | 1                  |             |   |   |
| 5-1         | 30296032       | * * Body Pressure Controller | 1                  |             |   |   |
| 5-2         | 30285118       | * * Washer Spring            | 1                  |             |   |   |
| 5-3         | 30671762       | * * Spring                   | 1                  | 1           | 1 | 2 |
| 5-4         | 30288013       | * * Valve                    | 1                  |             |   |   |
| 5-5         | 30282404       | * * Diaphragm                | 1                  | 1           | 1 | 2 |
| 5-6         | 30211270       | * * Cover                    | 1                  |             |   |   |
| 5-7         | 95079612       | * * Capscrew                 | 4                  |             |   |   |
| 5-8         | 95081857       | * * Washer Spring            | 4                  |             |   |   |
| 5-9         | 95077798       | * * Nut                      | 1                  |             |   |   |
| 5-10        | 30290811       | * * Screw Spring Adjusting   | 1                  |             |   |   |
| 5-11        | 30284863       | * * Plug Body                | 1                  |             |   |   |
| 5-12        | 95082475       | * Connector Tube             | 1                  |             |   |   |
| 5-13        | 32020489       | * Tube                       | 1                  |             |   |   |
| 5-14        | 95229027       | * Nut Tube                   | 2                  |             |   |   |
| 5-15        | 95048435       | * Nipple Close               | 1                  |             |   |   |